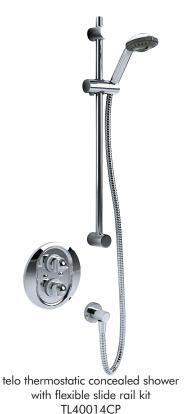

#### Product Range

| Description                                                     | Code      |
|-----------------------------------------------------------------|-----------|
| telo thermostatic concealed shower with flexible slide rail kit | TL40014CP |
| telo thermostatic concealed shower                              | TL40010CP |
| telo flexible slide rail kit                                    | 31665CPA  |
| elbow                                                           | T30020CP  |