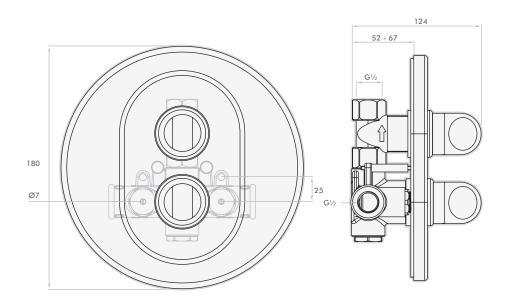

#### Technical Specification

| Max Inlet Pressure static                            | 5 Bar                   |
|------------------------------------------------------|-------------------------|
| Min Inlet Pressure dynamic                           | 0.2 Bar                 |
| Max Inlet Temperature                                | 85°C                    |
| Factory Pre-set Temperature                          | 38°C with max temp stop |
| Inlet Connections                                    | 15mm compression elbows |
| Outlet Connections                                   | 15mm compression        |
| Min Temperature to achieve hot or cold failsafe 15°C |                         |
| System Installation Unvented, Pressurised, G         | ravity and              |
| Combination Boilers                                  |                         |