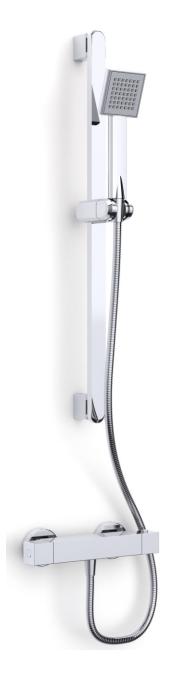

## **Product Range**

| Description                                                                           | Code      |
|---------------------------------------------------------------------------------------|-----------|
| Nulo Safe Touch Thermostatic Single Outlet<br>Bar Shower with Flexible Slide Rail Kit | CB10031CP |