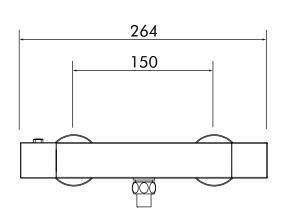

## **Product Range**

| Description                                                                           | Code      |
|---------------------------------------------------------------------------------------|-----------|
| Nulo Safe Touch Thermostatic Single Outlet<br>Bar Shower with Flexible Slide Rail Kit | CB10031CP |