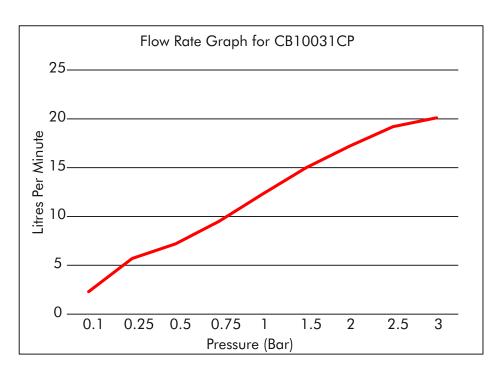

## **Technical Specification**

Minimum Inlet Pressure: 0.2 Bar (dynamic)

Maximum Inlet Pressure: 5 Bar (static)

Inlet Connections: 3/4" (valve body)

Outlet Connection: G1/2"

Factory Pre-set Temperature: 38°C