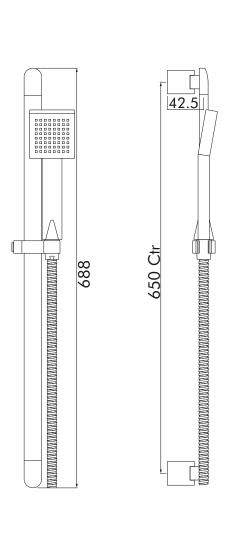

## **Product Range**

| Description                                                                           | Code      |
|---------------------------------------------------------------------------------------|-----------|
| Nulo Safe Touch Thermostatic Single Outlet<br>Bar Shower with Flexible Slide Rail Kit | CB10031CP |