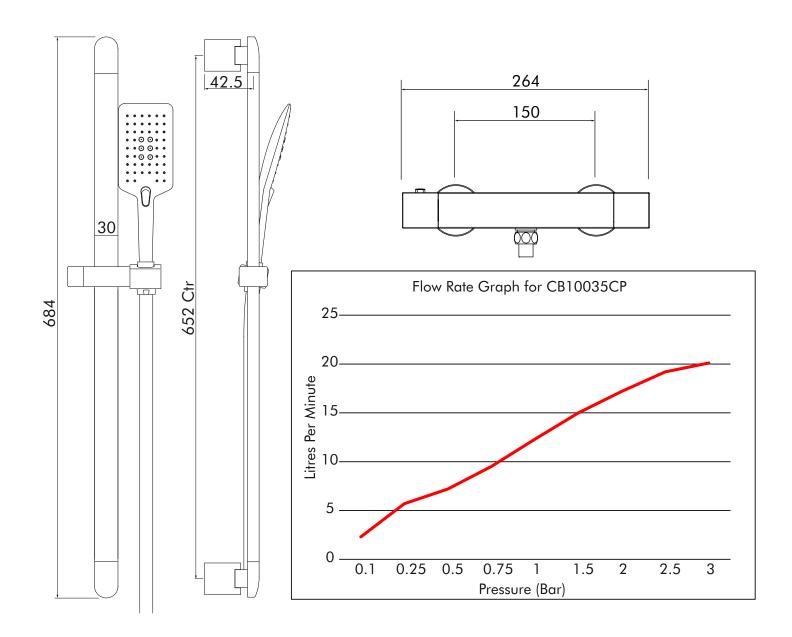

## **Technical Specification**

Minimum Inlet Pressure: 0.2 Bar (dynamic)

Maximum Inlet Pressure: 5 Bar (static)

Inlet Connections: 3/4" (valve body)

Outlet Connection: G1/2"

Factory Pre-set Temperature: 38°C

Minimum Inlet Temperature Differential: 15°C