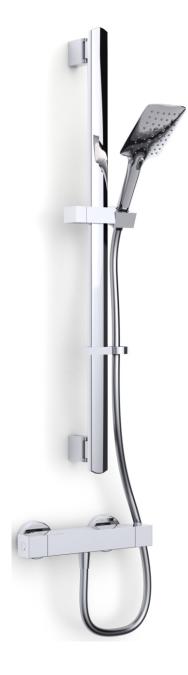

## Introduction:

Geometric and minimalistic styling define the Nulo showering range from Inta. Combined with its thermostatic protection and innovative features to aid installation, It's a popular and reliable choice time after time. The Nulo range has it all.

## **Features**

- Thermostatic Anti-Scald Protection
- Safe Touch Body
- WRAS and TMV2 Approved Valve
- Push Button Handset with Aerating Spa Jet
- Pivoting Slide Rail Kit

## **Product Range**

Description Code

Deluxe Nulo Safe Touch Thermostatic Single Outlet Bar Shower with Flexible Slide Rail Kit , Smooth Hose and Push Button Handset

CB10035CP

Nulo showers have been accredited TMV2 approval from BuildCert where you see this logo.