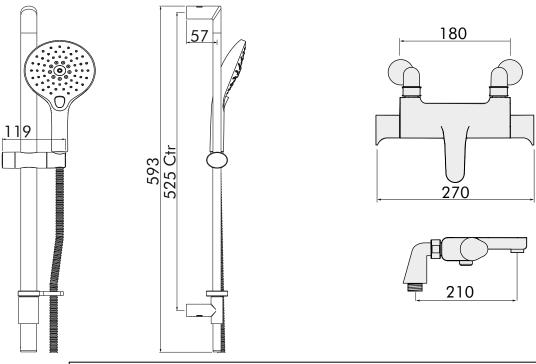

## **Product Range**

Description Code

Enzo Safe Touch Thermostatic Bath Shower

Mixer with Deck Mounting Legs, Flexible EN90015CP

Slide Rail Kit and Handset

The constant circulation of cold water under the surface of the valves ensures the surface will never be hot to touch.