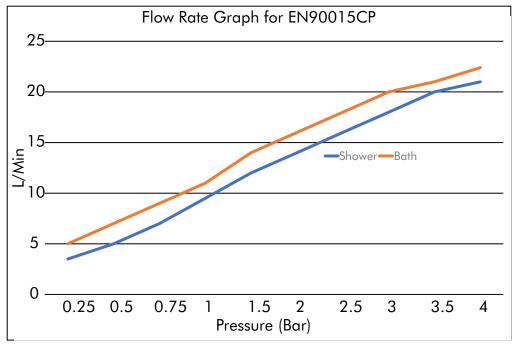

## **Technical Specification**

Min Inlet Pressure: 0.2 Bar (dynamic)

Max Inlet Pressure: 5 Bar (static)

Inlet Connections: 3/4" (valve body)

Outlet Connection: G1/2" (shower)

G3/4" (bath)

Factory Pre-set Temperature: 38°C

Min Inlet Temperature Differential: 15°C