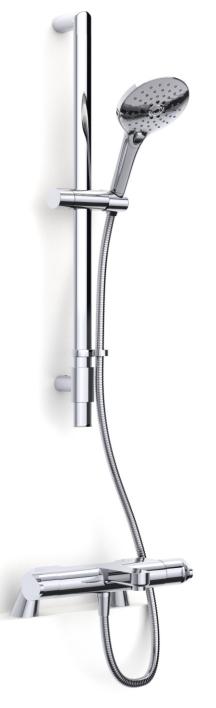

## **Product Range**

Description Code

Enzo Safe Touch Thermostatic Bath Shower

Mixer with Deck Mounting Legs, Flexible EN90015CP

Slide Rail Kit and Handset

The constant circulation of cold water under the surface of the valves ensures the surface will never be hot to touch.