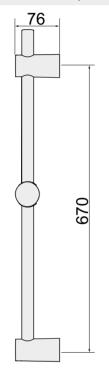

## **Product Range**

Description Code

Deluxe Kiko Thermostatic Single Outlet Bar Shower with Flexible Slide Rail Kit, Smooth Hose and Push Button Handset

KK10035CP

Kiko showers have been accredited TMV2 approval from BuildCert where you see this logo.