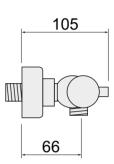

## **Product Range**

Description Code

Deluxe Kiko Thermostatic Single Outlet Bar Shower with Flexible Slide Rail Kit, Smooth Hose and Push Button Handset

KK10035CP

Kiko showers have been accredited TMV2 approval from BuildCert where you see this logo.