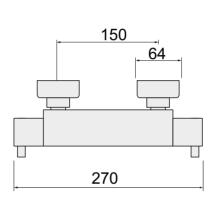

## **Product Range**

Description Code

Deluxe Kiko Thermostatic Single Outlet Bar Shower with Flexible Slide Rail Kit, Smooth Hose and Push Button Handset

KK10035CP

Kiko showers have been accredited TMV2 approval from BuildCert where you see this logo.