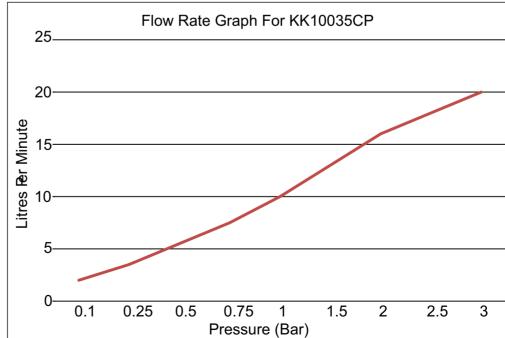

## **Product Range**

Description Code

Deluxe Kiko Thermostatic Single Outlet Bar Shower with Flexible Slide Rail Kit, Smooth Hose and Push Button Handset

KK10035CP

Kiko showers have been accredited TMV2 approval from BuildCert where you see this logo.