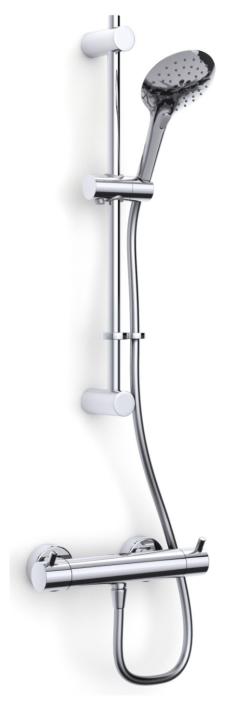

## Introduction:

Modern and fast-paced like today's city living. The Kiko range is defined by clean lines and efficiency, with a stylish soaker head and minimalist accessories. Be modern, be bold, be reassured by Inta's Kiko Showering Range.

## **Features**

- Thermostatic Anti-Scald Protection
- Peg Level Handles
- WRAS & TMV2 Approved Valve
- Push Button Handset with Aerating Spa Jet and Spray
- Adjustable Fixing Points For Riser
- Smooth Hose

## **Product Range**

Description Code

Deluxe Kiko Thermostatic Single Outlet Bar Shower with Flexible Slide Rail Kit, Smooth Hose and Push Button Handset

KK10035CP

Kiko showers have been accredited TMV2 approval from BuildCert where you see this logo.