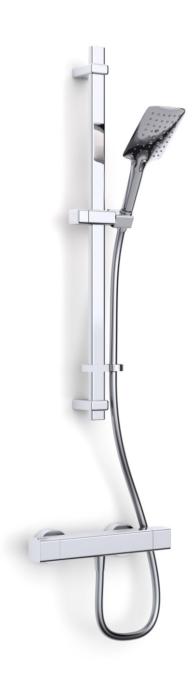

#### **Product Range**

| Description                                                                                                                     | Code      |
|---------------------------------------------------------------------------------------------------------------------------------|-----------|
| Deluxe Mio Safe Touch Thermostatic Single<br>Outlet Shower with Flexible Slide Rail Kit,<br>Push Button Handset and Smooth Hose | MM10035CP |