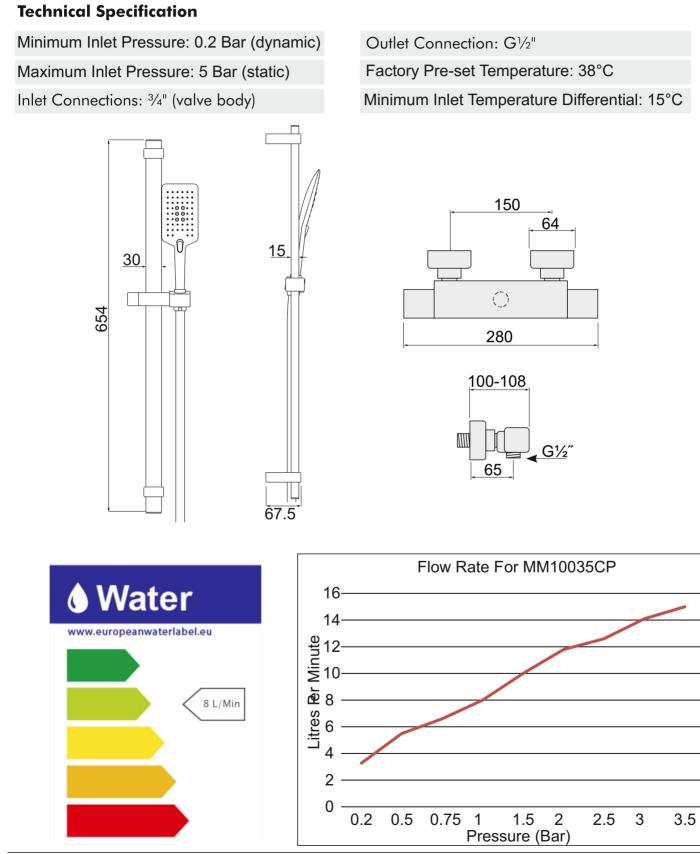

| Code      |
|---------------------------------------------------------------------------------------------------------------------------------|-----------|
| Deluxe Mio Safe Touch Thermostatic Single<br>Outlet Shower with Flexible Slide Rail Kit,<br>Push Button Handset and Smooth Hose | MM10035CP |



Mio showers have been accredited TMV2 approval from BuildCert where you see this logo.

The constant circulation All Mio bar showers surface of the valves anti-scald thermostatic ensures the surface will never be hot to touch.

technology.



Mio showers have been of cold water under the feature inta's proven approved by WRAS where you see this logo.

# inta

# **Technical Datasheet**



Intatec Ltd, Airfield Industrial Estate, Hixon, Staffordshire, ST18 OPF T: 01889 272180 F: 01889 272181 E: <u>sales@intatec.co.uk</u>W: <u>www.intatec.co.uk</u>