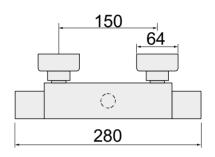

## **Technical Specification**

Min Inlet Pressure: 0.4 Bar (dynamic)

Max Inlet Pressure: 5 Bar (static)

Inlet Connections: <sup>3</sup>/<sub>4</sub>" (valve body)

Outlet Connection: G<sup>1</sup>/2" (bottom)

Factory Pre-set Temperature: 38°C

Min Inlet Temperature Differential: 15°C

Intatec Ltd, Airfield Industrial Estate, Hixon, Staffordshire, ST18 OPF T: 01889 272180 F: 01889 272181 E: <u>sales@intatec.co.uk</u>W: <u>www.intatec.co.uk</u>