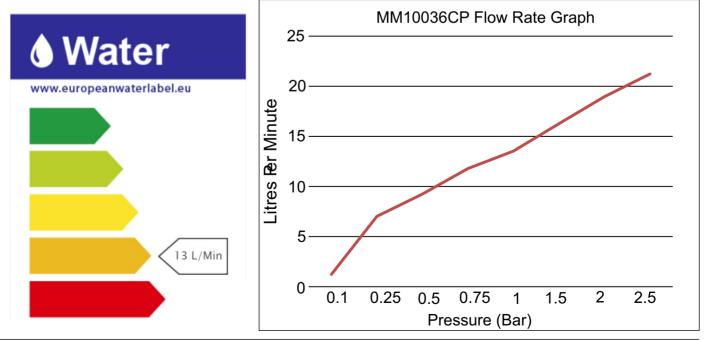

## **Product Range**

| Description                                                                                                                                          | Code      |
|------------------------------------------------------------------------------------------------------------------------------------------------------|-----------|
| Deluxe Mio Safe Touch Thermostatic Dual<br>Outlet Bar Shower with Adjustable Riser<br>Stainless Steel Soaker, Push Button Handset<br>and Smooth Hose | MM10036CP |
|                                                                                                                                                      |           |