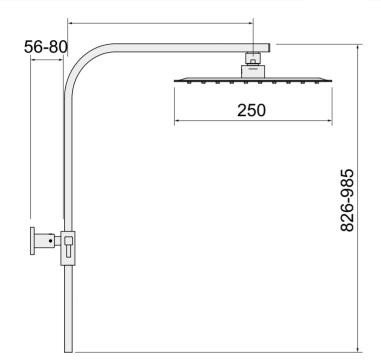

- Thermostatic Anti-Scald Protection
- Safe Touch Body
- WRAS & TMV2 Approved Valve
- Large Stainless Steel Soaker
- Push Button Handset
- **Telescopic Riser**
- Adjustable Fixing Points For Riser
- Smooth Hose

## **Product Range**

| Description                                                                                                                                          | Code      |
|------------------------------------------------------------------------------------------------------------------------------------------------------|-----------|
| Deluxe Mio Safe Touch Thermostatic Dual<br>Outlet Bar Shower with Adjustable Riser<br>Stainless Steel Soaker, Push Button Handset<br>and Smooth Hose | MM10036CP |
|                                                                                                                                                      |           |