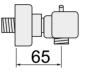

## **Technical Specification**

Min Inlet Pressure: 0.4 Bar (dynamic)

Max Inlet Pressure: 5 Bar (static)

Inlet Connections: <sup>3</sup>/<sub>4</sub>" (valve body)

Outlet Connection: G<sup>1</sup>/2" (bottom)