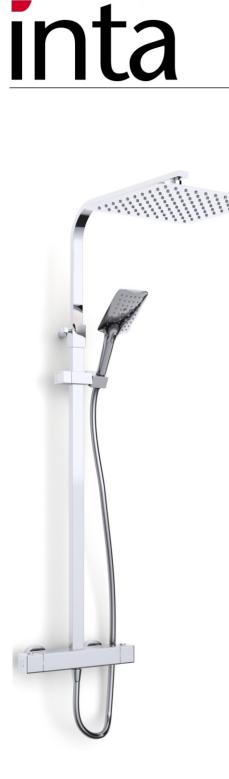

## Introduction:

Beautiful lines and subtle edges define the Mio range. You can really create the bathroom look you want with this shower. Inta's proven anti-scald thermostatic protection and safe touch bodies supplied as standard the Mio range of bar showers provide you with added peace of mind when showering.

- Thermostatic Anti-Scald Protection
- Safe Touch Body
- WRAS & TMV2 Approved Valve
- Large Stainless Steel Soaker
- Push Button Handset
- **Telescopic Riser**
- Adjustable Fixing Points For Riser
- Smooth Hose

## **Product Range**

| Description                                                                                                                                          | Code      |
|------------------------------------------------------------------------------------------------------------------------------------------------------|-----------|
| Deluxe Mio Safe Touch Thermostatic Dual<br>Outlet Bar Shower with Adjustable Riser<br>Stainless Steel Soaker, Push Button Handset<br>and Smooth Hose | MM10036CP |
|                                                                                                                                                      |           |