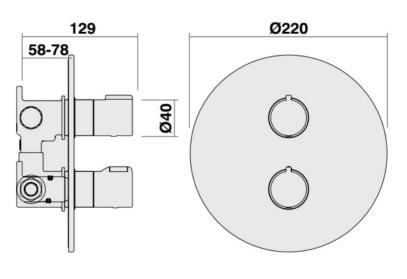

## **Product Range**

| Description                                       | Code      |
|---------------------------------------------------|-----------|
| Puro Concealed Thermostatic Shower Single Outlet  | PU40010CP |
| Puro Concealed Thermostatic Shower Dual<br>Outlet | PU80010CP |

## **Technical Specification**

Min Inlet Pressure: 0.2 Bar (dynamic)

Max Inlet Pressure: 10 Bar (static)

Inlet Connection: 15mm Compression

Max Unbalanced Pressure Ratio 5:1

Factory Pre-set Temperature: 38°C

Min Inlet Temperature Differential: 10°C