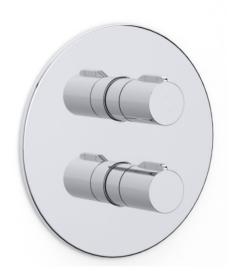

## **Product Range**

| Description                                       | Code      |
|---------------------------------------------------|-----------|
| Puro Concealed Thermostatic Shower Single Outlet  | PU40010CP |
| Puro Concealed Thermostatic Shower Dual<br>Outlet | PU80010CP |