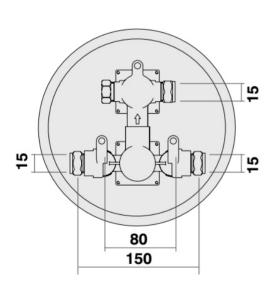

## **Technical Specification**

Min Inlet Pressure: 0.2 Bar (dynamic)

Max Inlet Pressure: 10 Bar (static)

Inlet Connection: 15mm Compression

Max Unbalanced Pressure Ratio 5:1

Factory Pre-set Temperature: 38°C