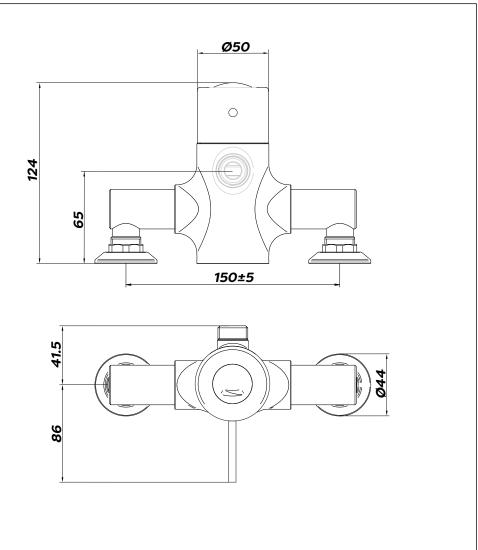

Inlet Connections: 15mm Compression
Outlet Connections: G1/2" BSP (Top)

Min temperature differential between hot inlet and mixed outlet to achieve cold water failsafe:

Max Inlet Pressure Ratio: 5:1