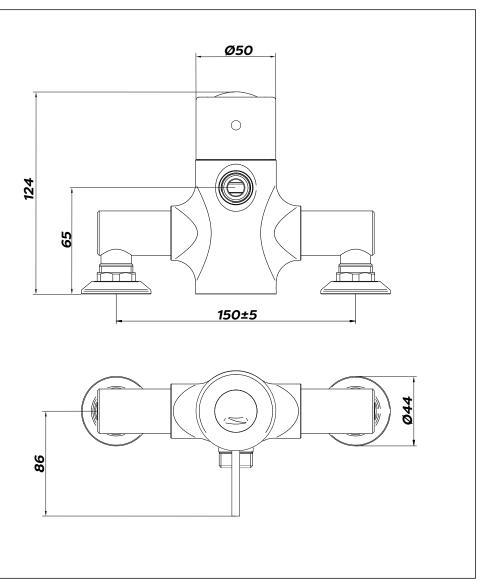

Inlet Connections with fast fix: 15mm Compression G1/2" BSP (Bottom) **Outlet Connections:** 

Min temperature differential between hot inlet and mixed outlet to achieve cold water failsafe:

**Max Inlet Pressure Ratio:** 5:1