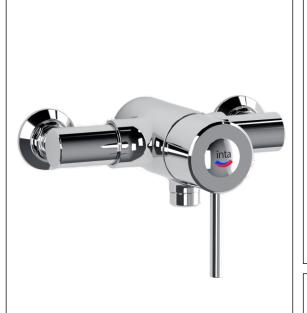

79011CP - Acura Care Exposed Thermostatic Sequential Shower Valve **Bottom Outlet** 

## **Additional Information**

Long lever to aid users with limited dexterity

Inclusive design provides function without clinical appearance

Thermostatic sequential control

Anti-scald cold water fail-safe technology