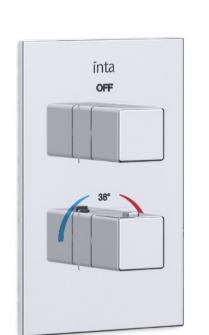

## **Product**

**CB40010CP - Nulo Concealed Thermostatic Shower Single Outlet** 

## **Additional Information**

**Thermostatic Protection** 

**Minimalistic Style** 

Range of Shower Kits to Suit

**Concealed Outlet** 

**Easy to Operate Sequential Handles** 

**TMV2 Approved** 

**WRAS Approved** 