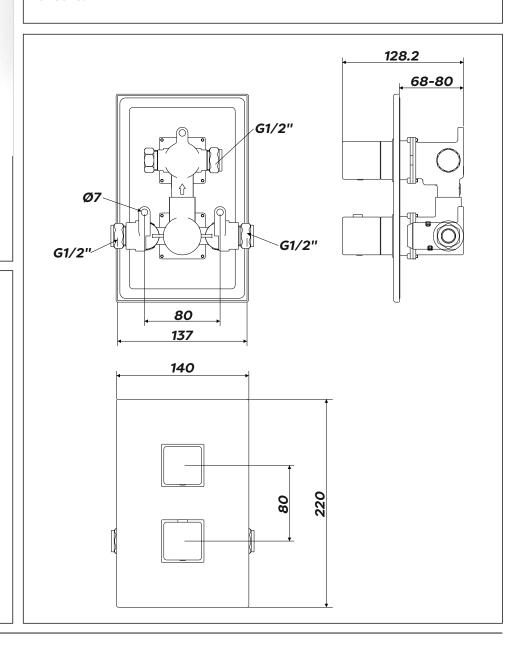

## **Technical Specification**

Max Inlet Pressure (static):10 BarMin Inlet Pressure (dynamic):0.2 BarMax Inlet Temperature:85°C

Factory Pre-set Temperature: 38°C with max temp stop

Temperature Stability: +/-2°C
Inlet Connections: 15mm
Outlet Connections: 15mm