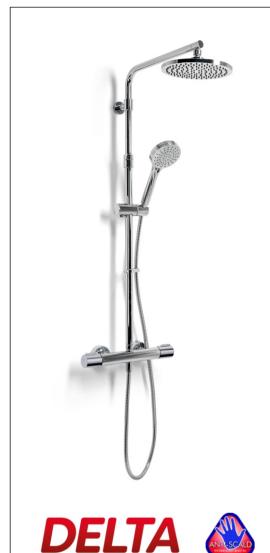

## <u>Product</u>

DT20020CP - Delta Dual Outlet Thermostatic Shower with Telescopic Riser, Overhead Soaker & Multi-Function Handset

| Technical Specification                                                                                  |               |
|----------------------------------------------------------------------------------------------------------|---------------|
| Max Inlet Pressure (static):                                                                             | 5 Bar         |
| Min Inlet Pressure (dynamic):                                                                            | 0.5 Bar       |
| Max Inlet Temperature:                                                                                   | 85°C          |
| Inlet Connections:                                                                                       | 15mm Fast Fix |
| Outlet Connections:                                                                                      | G1/2"         |
| Temperature Stability:                                                                                   | +/-2°C        |
| Max Pressure Differential:                                                                               | 5:1           |
| Min temperature differential<br>between hot inlet and mixed<br>outlet to achieve cold water<br>failsafe: | 5°C           |