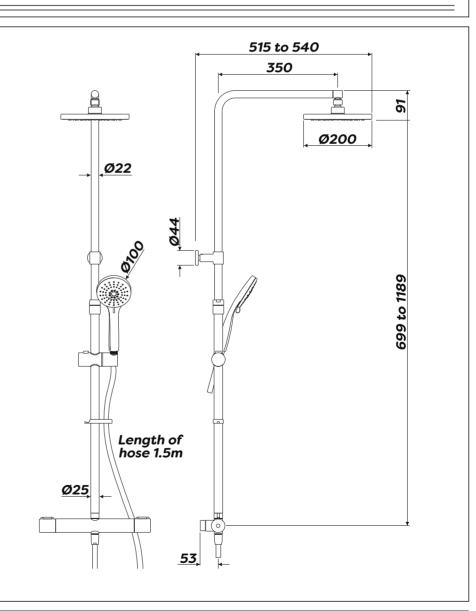

## <u>Product</u>

DT20020CP - Delta Dual Outlet Thermostatic Shower with Telescopic Riser, Overhead Soaker & Multi-Function Handset

| Technical Specification                                                                                  |               |
|----------------------------------------------------------------------------------------------------------|---------------|
| Max Inlet Pressure (static):                                                                             | 5 Bar         |
| Min Inlet Pressure (dynamic):                                                                            | 0.5 Bar       |
| Max Inlet Temperature:                                                                                   | 85°C          |
| Inlet Connections:                                                                                       | 15mm Fast Fix |
| Outlet Connections:                                                                                      | G1/2"         |
| Temperature Stability:                                                                                   | +/-2°C        |
| Max Pressure Differential:                                                                               | 5:1           |
| Min temperature differential<br>between hot inlet and mixed<br>outlet to achieve cold water<br>failsafe: | 5°C           |