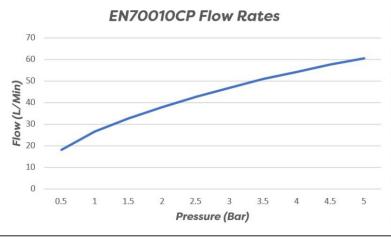

#### **Product Range**

| Description                                                    | Code      |
|----------------------------------------------------------------|-----------|
| Enzo Concealed Three Handle<br>Thermostatic Shower Dual Outlet | EN70010CP |

### **Technical Specifications**

| Temperature Stability             | ±2°C               |
|-----------------------------------|--------------------|
| Maximum Inlet Temperature         | 85°C               |
| Maximum Working Pressure          | 5 Bar : Static     |
| Minimum Working Pressure          | 0.2 Bar : Dynamic  |
| Inlet Connections (Body Only)     | G1⁄2"              |
| Outlet Connections (Flow Control) | G <sup>1</sup> /2" |