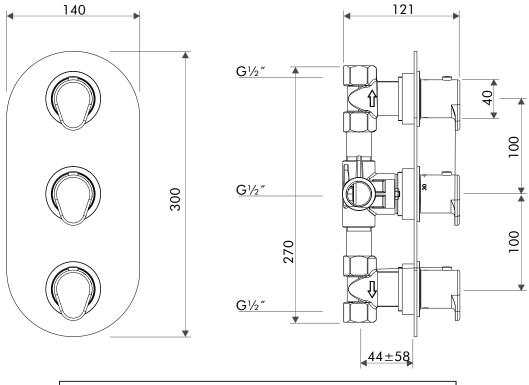

### **Technical Specifications**

| Temperature Stability             | ±2°C               |
|-----------------------------------|--------------------|
| Maximum Inlet Temperature         | 85°C               |
| Maximum Working Pressure          | 5 Bar : Static     |
| Minimum Working Pressure          | 0.2 Bar : Dynamic  |
| Inlet Connections (Body Only)     | G1⁄2"              |
| Outlet Connections (Flow Control) | G <sup>1</sup> /2" |