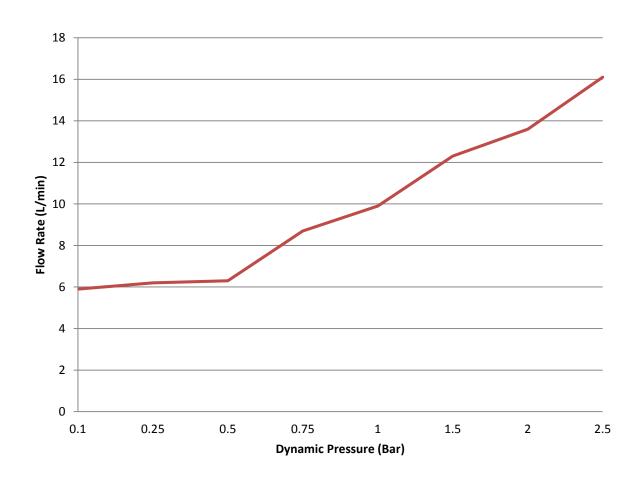

## inta

Values do not include the presence of general manufacturing tolerances or other restrictions in the system supply pipes which may cause differing values on installation. The flow rates are taken with the control handle in mid position.