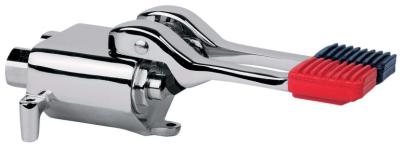

# inta

# Foot operated floor mounted pedal mixing tap

### Introduction

The Inta range of foot operated valves allows the user to deliver hot, cold or mixed temperature water in a controlled and hygienic way. The valves are simple to install, easy to use, vandal resistant and durable making them ideal for wide range of applications

delivers water in a controlled and hygienic way

- Individual pedal control of hot and cold water
- Hygienic
- Robust construction
- 🗾 Durable
- 📕 Easy to install

#### Product Range

| Description                                                            | Code    |
|------------------------------------------------------------------------|---------|
| Foot operated floor mounted mixing valve with stop for continuous flow | LO803CP |



LO803CP

## Foot operated floor mounted pedal mixing tap

#### Features

| <ul> <li>Technical Specification</li> </ul> |            |
|---------------------------------------------|------------|
| Max inlet pressure                          | 8 bar      |
| Min inlet pressure                          | 0.5 bar    |
| Inlet temperature range                     | 5-70°C     |
| Inlet connections                           | G1/2" (x2) |
| Outlet connections                          | G1/2"      |



#### inspiring confidence

© Intatec Limited 06/2011 inta

Intatec Ltd Airfield Industrial Estate Hixon, Stafford,ST18 OPF T. 01889 272180 F. 01889 272181 E. sales@intatec.co.uk W. www.intatec.co.uk