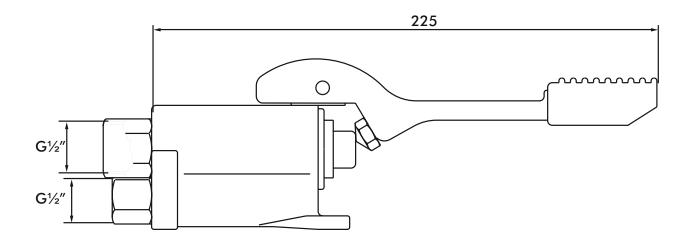

#### Features

| <ul> <li>Technical Specification</li> </ul> |            |
|---------------------------------------------|------------|
| Max inlet pressure                          | 8 bar      |
| Min inlet pressure                          | 0.5 bar    |
| Inlet temperature range                     | 5-70°C     |
| Inlet connections                           | G1/2" (x2) |
| Outlet connections                          | G1/2"      |