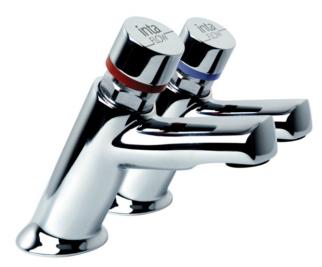

Adjustable Flow Time Basin Mounted Tap With Anti-block Feature NC177CP

- Adjustable flow time ranging from 3 to 30 seconds
- 2ltr, 4ltr and 5ltr flow regulator options available
- Non concussive operation
- Closes automatically
- Anti-block feature
- Simple operation
- Water economy

#### **Product Range**

| Description                                                                            | Code        |
|----------------------------------------------------------------------------------------|-------------|
| adjustable flow time non concussive basin mounted tap with anti-block feature (pairs)  | NC177CP     |
| adjustable flow time non concussive basin mounted tap with anti-block feature (single) | NC177 CP(S) |