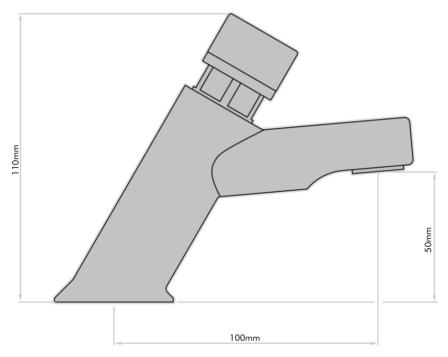

### ■ Technical Specification

| Max Inlet Pressure         | 10 Bar                   |
|----------------------------|--------------------------|
| Min Inlet Pressure         | 0.5 Bar                  |
| Max Inlet Temperature      | 65°C                     |
| Timed flow (Factory Set)   | 15 (±5) seconds at 1 bar |
| Adjustable Flow Time Range | 3 - 30 Seconds at 3 bar  |