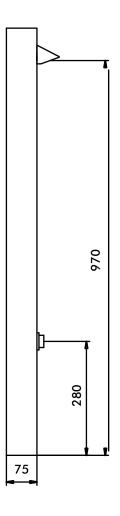

#### Description

Shower panel with timed flow control and TMV3 approved mixing valve

SP9200CP

### **■** Technical Specification

| Max Operating Pressure | 10 Bar           |
|------------------------|------------------|
| Min Operating Pressure | 0.5 Bar          |
| Max Inlet Temperature  | 65°C             |
| Inlet Connections      | 15mm compression |
| Timed Flow             | 15 ± 3 seconds   |