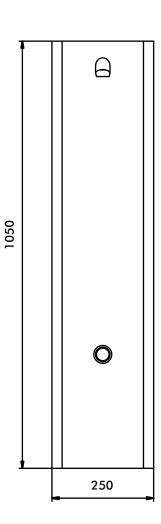

#### Description

Shower panel with timed flow control and TMV3 approved mixing valve

SP9200CP

### **■** Technical Specification

| Max Operating Pressure | 10 Bar           |
|------------------------|------------------|
| Min Operating Pressure | 0.5 Bar          |
| Max Inlet Temperature  | 65°C             |
| Inlet Connections      | 15mm compression |
| Timed Flow             | 15 ± 3 seconds   |