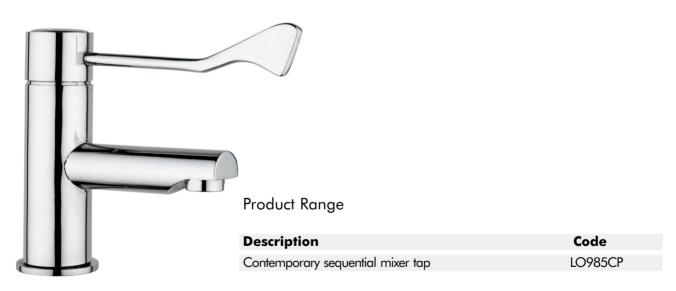

#### Introduction

The Contemporary sequential basin mixer tap with extended lever is ideal for applications where hygiene is important. The extended lever allows the user to operate the tap with their elbow preventing contamination.

The smooth operation of the reinforced cartridge ensures strength and durability

extended lever for applications where hygiene is important

- Ceramic disc
- Simple lever operation
- Reinforced cartridge for heavy duty use

Contemporary Lever Operated Sequential Mixer Tap LO985CP