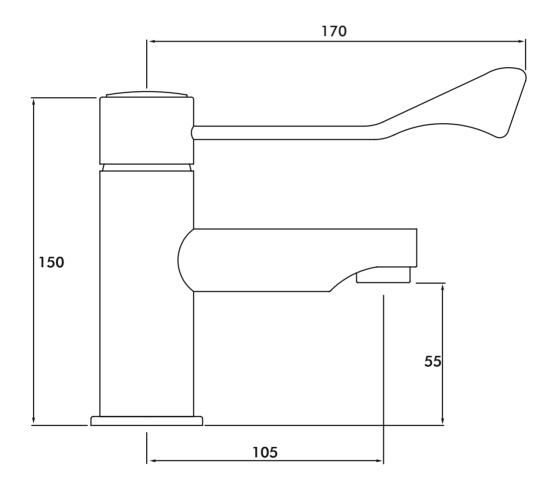

Contemporary Lever Operated Sequential Mixer Tap LO985CP

### Technical Specification

| Max Inlet Pressure    | 5 Bar   |
|-----------------------|---------|
| Min Inlet Pressure    | 0.2 Bar |
| Max Inlet Temperature | 65°C    |