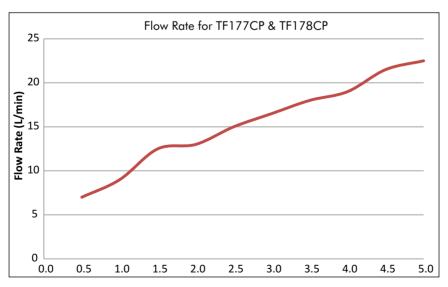

### **■** Technical Specification

| Max Inlet Pressure         | 10 Bar (Static)          |
|----------------------------|--------------------------|
| Min Inlet Pressure         | 0.5 Bar (Dynamic)        |
| Max Inlet Temperature      | 65°C                     |
| Timed flow (standard)      | 15 (±5) seconds at 1 bar |
| Adjustable Flow Time Range | 3 - 30 Seconds at 3 bar  |
| Connections                | G ½″ BSP                 |