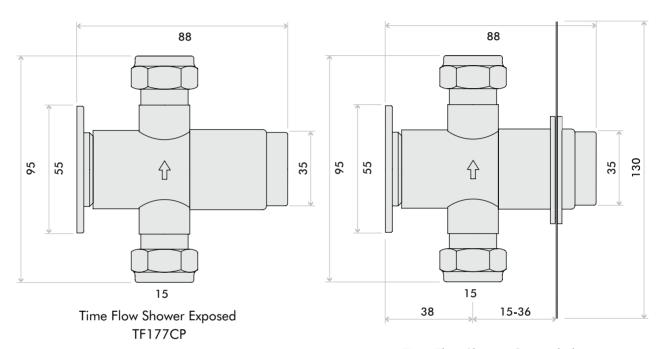

Adjustable Time Flow Shower Control Exposed With Anti-block Feature TF177CP

Adjustable Time Flow Shower Control Concealed With Anti-block Feature TF178CP

- Adjustable flow time ranging from 1 to 30 seconds
- 0.5 Bar Dynamic Minimum Operating Pressure
- Exposed and concealed versions avaliable
- Non concussive operation
- Closes automatically
- Anti-block feature
- Simple operation
- Water economy

Time Flow Shower Concealed TF178CP