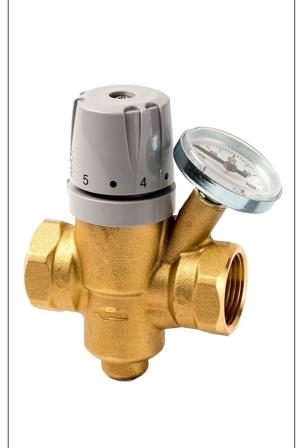

## **Product**

60040CP - 1/2" Thermal Balancing Valve 60041CP - 3/4" Thermal Balancing Valve

| Technical Specification       |         |
|-------------------------------|---------|
| Max Static Pressure:          | 10 Bar  |
| Max Dynamic Temperature:      | 5 Bar   |
| Max Operating Temperature:    | 90°C    |
| Temperature Adjustment Range: | 65°C    |
| Accuracy:                     | ±2°C    |
| Medium:                       | Water   |
| Flow Rate:                    | 3 L/min |
| KV Value:                     | 1.5     |