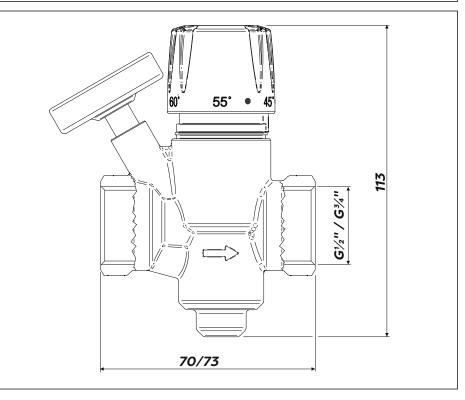

## **Product**

60040CP - 1/2" Thermal Balancing Valve 60041CP - 3/4" Thermal Balancing Valve

| Technical Specification       |         |
|-------------------------------|---------|
| Max Static Pressure:          | 10 Bar  |
| Max Dynamic Temperature:      | 5 Bar   |
| Max Operating Temperature:    | 90°C    |
| Temperature Adjustment Range: | 65°C    |
| Accuracy:                     | ±2°C    |
| Medium:                       | Water   |
| Flow Rate:                    | 3 L/min |
| KV Value:                     | 1.5     |