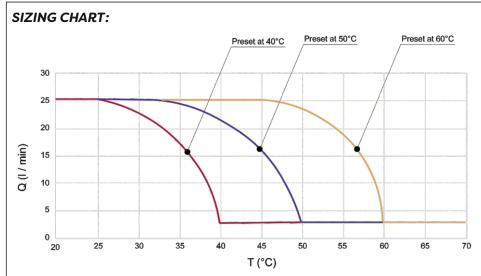

## **Product**

60040CP - 1/2" Thermal Balancing Valve 60041CP - 3/4" Thermal Balancing Valve

| Technical Specification       |         |
|-------------------------------|---------|
| Max Static Pressure:          | 10 Bar  |
| Max Dynamic Temperature:      | 5 Bar   |
| Max Operating Temperature:    | 90°C    |
| Temperature Adjustment Range: | 65°C    |
| Accuracy:                     | ±2°C    |
| Medium:                       | Water   |
| Flow Rate:                    | 3 L/min |
| KV Value:                     | 1.5     |

## Additional Information

WRAS

Helps to improve efficiency of DHW systems

Thermostatic self balancing control automatically responds to changes in system temperature and flow requirements

Reduces heat loss through lower circulation of hot water