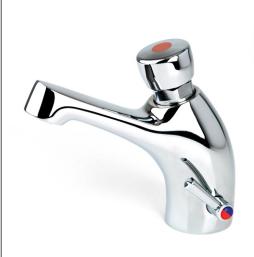

## **Product**

NC180CP - Non Concussive Basin Mounted Tap with Adjustable Temperature Control

|   | <b>Technical S</b> | pecification |
|---|--------------------|--------------|
| l |                    | •            |

## Additional Information

Non concussive operation & durable design makes the tap ideal for high use environments such as gyms

The tap shuts of automatically after approximately 15 seconds, reducing water usage

Designed for use with the Intamix range of thermostatic mixing valves

Temperature adjustable control

Suitable for use with unvented supplies, combi boilers, gravity and mains pressure systems