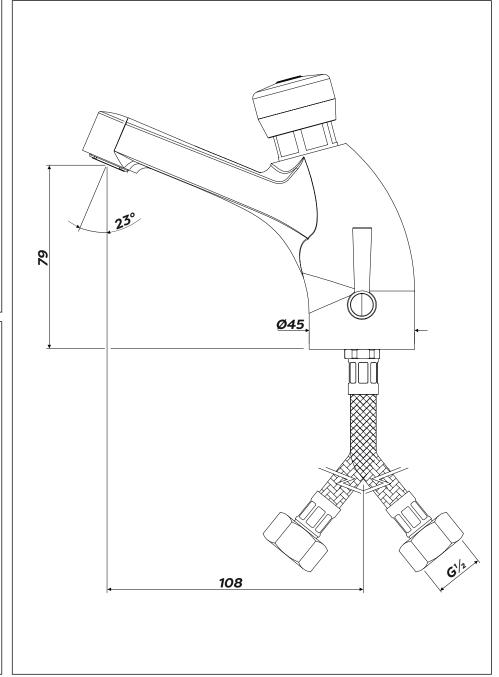

| 10 Bar                |
|-----------------------|
| 0.2 Bar               |
| 65°C                  |
| 15 +/- 3 Seconds      |
| 38mm                  |
| G 1/2" Flexible Tails |
|                       |