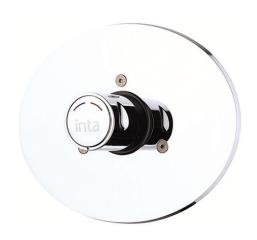

## **Product**

NC252CP - Exposed Thermostatic Timed Flow Non-Concussive Mixer Shower with Temperature Adjustment

NC253CP - Concealed Thermostatic Timed Flow Non-Concussive Mixer Shower with Temperature Adjustment