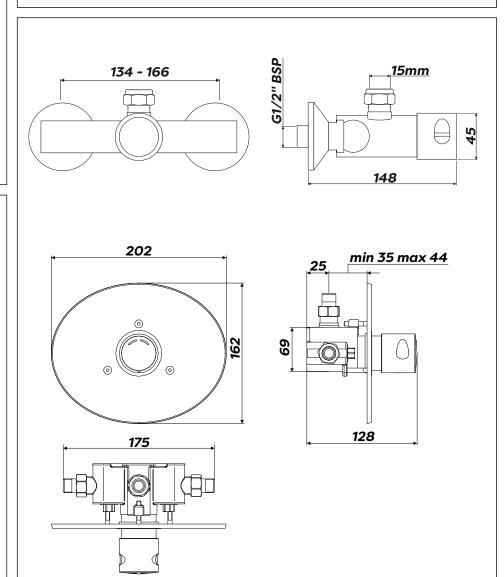

## **Technical Specification**

Max Inlet Pressure (static):5 BarMin Inlet Pressure (dynamic):0.5 BarMax Inlet Temperature:65°CTemperature Stability:+/-2°CInlet Connections:1/2" BSP

Outlet Connections: 15mm Compression

Flow Time at 1 Bar: 15  $\pm$  Seconds

Min Temperature Differential Between Hot Inlet & Mixed Outlet to Achieve Cold Water Failsafe:

10°C