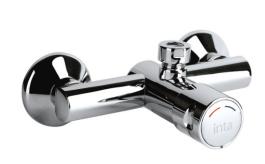

## **Product**

NC252CP - Exposed Thermostatic Timed Flow Non-Concussive Mixer Shower with Temperature Adjustment

NC253CP - Concealed Thermostatic Timed Flow Non-Concussive Mixer Shower with Temperature Adjustment