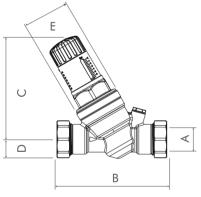

28mm - 54mm

| А      | В   | С   | D  | Е  |
|--------|-----|-----|----|----|
| 1"     | 199 | 134 | 24 | 61 |
| 1 1/4" | 217 | 138 | 30 | 61 |
| 1 1/2" | 236 | 144 | 37 | 61 |
| 2"     | 269 | 146 | 47 | 61 |