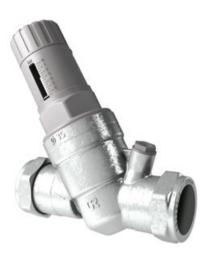

Featuring our new, high temperature, easy to service our PRV's compact design means they can be used even in areas where space is limited.

All PRV's larger than 22mm and 3/4" are supplied with a 'dial up' head, meaning the valve can easily be set by hand, without the use of a tool.

- Available in 15 54mm and 1/2" 2"
- WRAS\* approved
- Easy to service high temperature cartridge
- Featuring our new 'dial up' head\*
- AISI 304 stainless steel cartridge filter
- Conforms to BS EN 1567
- Controls both static and dynamic pressure
- Designed for both domestic & commercial use

#### **Product Range**

| Drop Tight Pressure Reducing Valves                   | Code           |
|-------------------------------------------------------|----------------|
| 15mm pressure reducing valve                          | PRV22331500.1  |
| 22mm pressure reducing valve                          | PRV22332200.1  |
| 1/2" pressure reducing valve                          | PRV223305000.1 |
| <sup>3</sup> / <sub>4</sub> " pressure reducing valve | PRV223307500.1 |