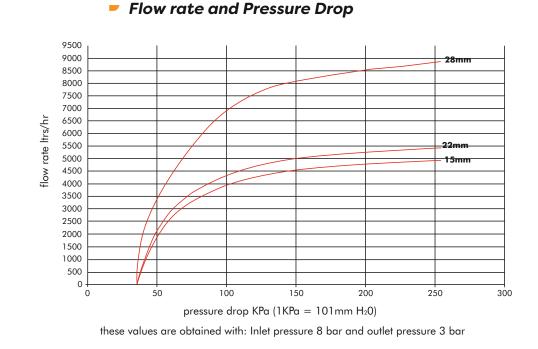

### Technical Specification

| Max inlet pressure (static) | 16 Bar        |
|-----------------------------|---------------|
| Adjustable pressure range   | 0.5 - 6.0 Bar |
| Min Inlet Pressure          | 0.5 Bar       |
| Max Inlet Temperature       | 80°C          |
| Factory set pressure        | 3.0 bar       |