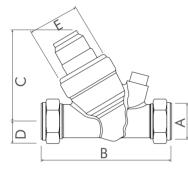

### Dimensions

| А    | В   | С  | D  | E  |
|------|-----|----|----|----|
| 15mm | 103 | 75 | 19 | 46 |
| 22mm | 107 | 77 | 19 | 46 |
| 1/2" | 75  | 76 | 18 | 46 |
| 3/4" | 78  | 77 | 16 | 46 |

| А    | В   | С   | D  | E  |
|------|-----|-----|----|----|
| 28mm | 131 | 134 | 25 | 61 |
| 35mm | 138 | 137 | 28 | 61 |
| 42mm | 148 | 142 | 30 | 61 |
| 54mm | 155 | 146 | 38 | 61 |