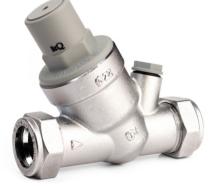

Featuring our new, high temperature, easy to service our PRV's compact design means they can be used even in areas where space is limited.

All PRV's larger than 22mm and 3/4" are supplied with a 'dial up' head, meaning the valve can easily be set by hand, without the use of a tool.

- Available in 15 54mm and 1/2" 2"
- WRAS\* approved
- Easy to service high temperature cartridge
- Featuring our new 'dial up' head\*
- AISI 304 stainless steel cartridge filter
- Conforms to BS EN 1567
- Controls both static and dynamic pressure
- Designed for both domestic & commercial use

Compression Dial Up Pressure Reducing Valves

| 28mm pressure reducing valve | PRV22332800.1 |
|------------------------------|---------------|
| 35mm pressure reducing valve | PRV22333500.1 |
| 42mm pressure reducing valve | PRV22334200.1 |
| 54mm pressure reducing valve | PRV22335400.1 |
|                              |               |