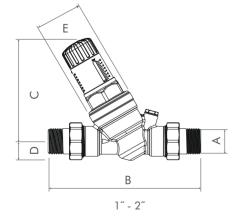

### Dimensions

| А    | В   | С  | D  | E  |
|------|-----|----|----|----|
| 15mm | 103 | 75 | 19 | 46 |
| 22mm | 107 | 77 | 19 | 46 |
| 1/2" | 75  | 76 | 18 | 46 |
| 3/4" | 78  | 77 | 16 | 46 |

| А    | В   | С   | D  | E  |
|------|-----|-----|----|----|
| 28mm | 131 | 134 | 25 | 61 |
| 35mm | 138 | 137 | 28 | 61 |
| 42mm | 148 | 142 | 30 | 61 |
| 54mm | 155 | 146 | 38 | 61 |

28mm - 54mm

| А      | В   | С   | D  | Е  |
|--------|-----|-----|----|----|
| 1"     | 199 | 134 | 24 | 61 |
| 1 1/4" | 217 | 138 | 30 | 61 |
| 1 1/2" | 236 | 144 | 37 | 61 |
| 2"     | 269 | 146 | 47 | 61 |