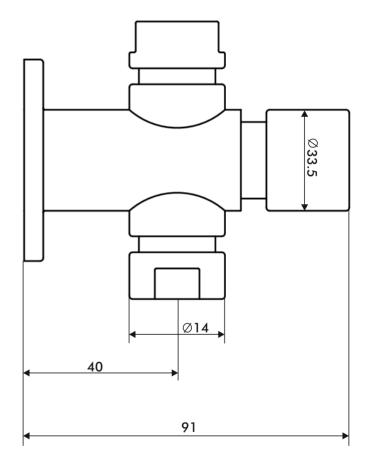

### Technical Specification

| Max Inlet Pressure    | 6 Bar               |
|-----------------------|---------------------|
| Min Inlet Pressure    | 1 Bar               |
| Max Inlet Temperature | 65°C                |
| Timed Flow            | 15 seconds at 3 bar |