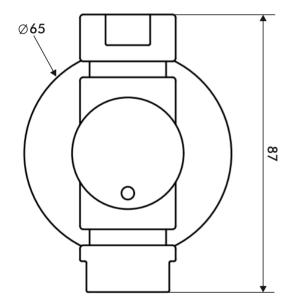

### Technical Specification

| Max Inlet Pressure    | 6 Bar               |
|-----------------------|---------------------|
| Min Inlet Pressure    | 1 Bar               |
| Max Inlet Temperature | 65°C                |
| Timed Flow            | 15 seconds at 3 bar |