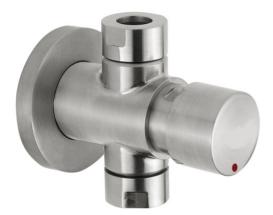

## Stainless Steel Timed Flow Control

Robust Stainless Steel Construction - Grade 316L

■ Highly Resistant to Harsh Chemical or Cleaning Agents

Complies with BSEN816

Ideal For Heavy Use Environments

#### **Product Range**

| Description                                        | Code    |
|----------------------------------------------------|---------|
| Stainless Steel Self Closing Push Button<br>Shower | TF111SS |