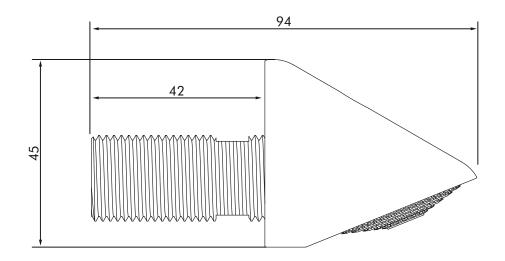

### **■** Technical Specification

| Max Operating Pressure (Dynamic): | 10 Bar  |
|-----------------------------------|---------|
| Min Operating Pressure (Dynamic): | 0.2 Bar |
| Max Inlet Temperature:            | 65°C    |
| Max Inlet Temperature:            | 24mm    |