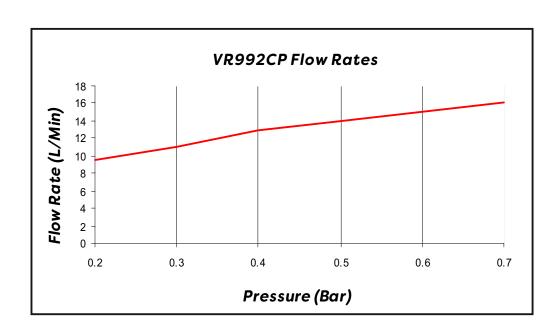

### **■** Technical Specification

| Max Operating Pressure (Dynamic): | 10 Bar  |
|-----------------------------------|---------|
| Min Operating Pressure (Dynamic): | 0.2 Bar |
| Max Inlet Temperature:            | 65°C    |
| Max Inlet Temperature:            | 24mm    |